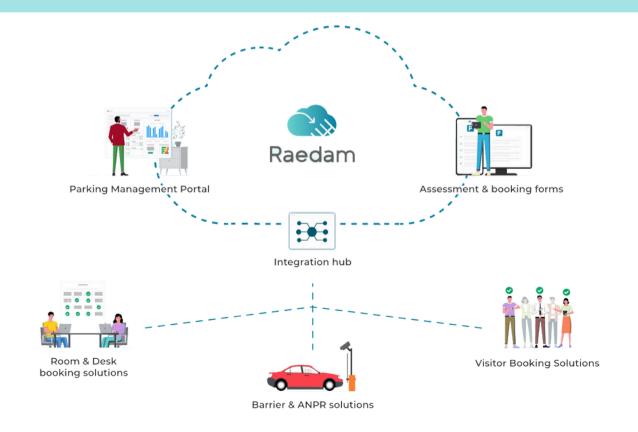

# Bolster security.

Streamline enforcement, and integrate with barriers and ANPR cameras.